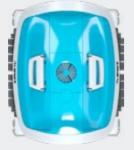

#### **Unmatched suction power**

BWT robotic cleaners feature the most **powerful suction** of any robot on the market. They can achieve up to twice the suction power through precise adjustment of the nozzles.

The closer they are to the surface being vacuumed, the more powerful the suction. Suction can be **adjusted** to efficiently capture the type of debris to be picked up. Thus, close to a beach for example, the nozzles can be set down low to effortlessly remove every grain of sand.

# Among the finest filtration performances on the market

BWT robotic pool cleaners are fitted with a 4D filter, an exclusive four dimensional filter that cleans four times better than any other.

**4D Filter** technology exploits a filter fabric that features loops that capture the smallest micro-particles.

#### **Ultimate Power!**

BWT robotic cleaners are extremely reliable thanks to a hard-wearing **gear** transmission, **a single drive motor** and a powerful **pump** to pick up debris.

This is the **Ultimate Power** system, the ideal solution for fast, optimised travel, unrivalled reliability, and unmatched cleaning.

#### Ergonomic

The robotic cleaners are designed and created to be **comfortable** and **easy to use**:

- The filter is top loaded for easy access. It is fitted with a hand grip to keep your hands clean while washing the filter. In addition, you know when the filter needs to be cleaned thanks to the transparent cover that lets you monitor the fouling of the filter.
- An indicator light located on the transformer alerts you when the filter is full and needs to be cleaned.
- Transport and storage are effortless, thanks to the robust, practical and attractive trolley.
- The power cable features an anti-tangle electrical swivel that allows the robot total freedom of movement.