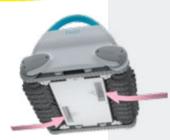

#### **Unmatched suction power**

BWT robotic cleaners feature the most **powerful suction** of any robot on the market. They can achieve up to twice the suction power through precise adjustment of the nozzles.

The closer they are to the surface being vacuumed, the more powerful the suction. Suction can be **adjusted** to efficiently capture the type of debris to be picked up. Thus, close to a beach for example, the nozzles can be set down low to effortlessly remove every grain of sand.