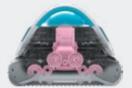

#### **Unmatched suction power**

BWT robotic cleaners feature the most **powerful suction** of any robot on the market. They can achieve up to twice the suction power through precise adjustment of the nozzles.

The closer they are to the surface being vacuumed, the more powerful the suction. Suction can be **adjusted** to efficiently capture the type of debris to be picked up. Thus, close to a beach for example, the nozzles can be set down low to effortlessly remove every grain of sand.

# Among the finest filtration performances on the market

BWT robotic pool cleaners are fitted with a 4D filter, an exclusive four dimensional filter that cleans four times better than any other.

**4D Filter** technology exploits a filter fabric that features loops that capture the smallest micro-particles.

#### **Ultimate Power!**

BWT robotic cleaners are extremely reliable thanks to a hard-wearing **gear** transmission, **a single drive motor** and a powerful **pump** to pick up debris.

This is the **Ultimate Power** system, the ideal solution for fast, optimised travel, unrivalled reliability, and unmatched cleaning.

#### Ergonomic

The robotic cleaners are designed and created to be **comfortable** and **easy to use**:

- The filter is top loaded for easy access. It is fitted with a hand grip to keep your hands clean while washing the filter. In addition, you know when the filter needs to be cleaned thanks to the transparent cover that lets you monitor the fouling of the filter.
- An indicator light located on the transformer alerts you when the filter is full and needs to be cleaned.
- Transport and storage are effortless, thanks to the robust, practical and attractive trolley.
- The power cable features an anti-tangle electrical swivel that allows the robot total freedom of movement.