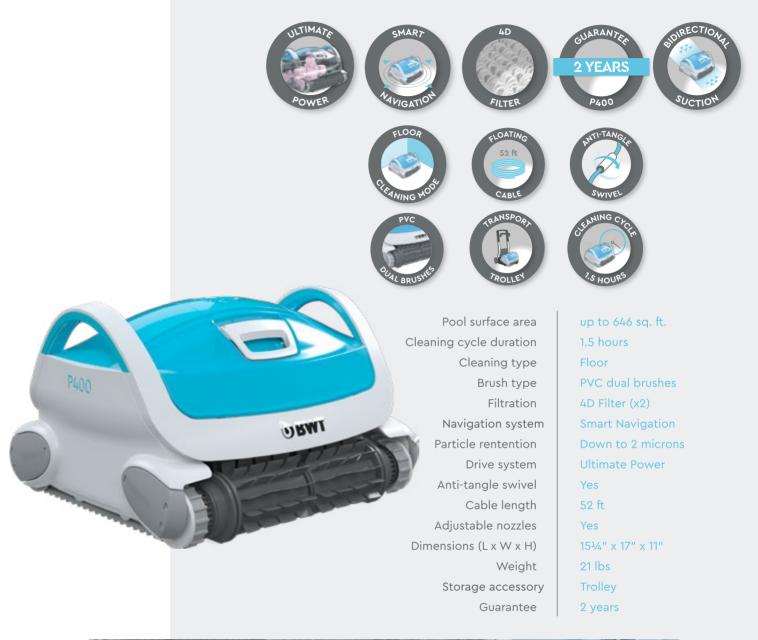

#### **Unmatched suction power**

BWT robotic cleaners feature the most **powerful suction** of any robot on the market. They can achieve up to twice the suction power through precise adjustment of the nozzles.

The closer they are to the surface being vacuumed, the more powerful the suction. Suction can be **adjusted** to efficiently capture the type of debris to be picked up. Thus, close to a beach for example, the nozzles can be set down low to effortlessly remove every grain of sand.

# Among the finest filtration performances on the market

BWT robotic pool cleaners are fitted with a 4D filter, an exclusive four dimensional filter that cleans four times better than any other.

**4D Filter** technology exploits a filter fabric that features loops that capture the smallest micro-particles.

This means that BWT can guarantee one of the **finest filtration** performances on the market.

#### Fast cleaning

BWT robots move quickly and clean fast. They feature the intelligent and exclusive **Smart navigation system**.

Comprised of a gyroscope and an algorithm, the navigation system scans and detects obstacles, and then computes the **cleaning path**.

The cleaning cycles are shorter and the entire surface to be cleaned is **covered**.

The pool floor is perfectly clean with a minimum number of passes, and in **record time**.

Smaft Navigation!

#### **Ultimate Power!**

BWT robotic cleaners are extremely reliable thanks to a hard-wearing **gear** transmission, **a single drive motor** and a powerful **pump** to pick up debris.

This is the **Ultimate Power** system, the ideal solution for fast, optimised travel, unrivalled reliability, and unmatched cleaning.

#### Ergonomic

The robotic cleaners are designed and created to be **comfortable** and **easy to use**:

- The filter is top loaded for easy access. It is fitted with a hand grip to keep your hands clean while washing the filter. In addition, you know when the filter needs to be cleaned thanks to the transparent cover that lets you monitor the fouling of the filter.
- An indicator light located on the transformer alerts you when the filter is full and needs to be cleaned.
- Transport and storage are effortless, thanks to the robust, practical and attractive trolley.
- The power cable features an anti-tangle electrical swivel that allows the robot total freedom of movement.