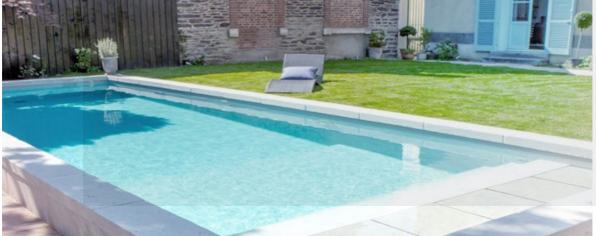

#### Ideal for your pool

BWT robotic pool cleaners are perfect for beautiful pools, of any shape or size, waterproofed with liners, membranes or tiles, and polyester pools.

With their PVC wheels and brushes, BWT robots easily navigate any type of surface.

#### Agile on any surface, with an excellent grip

BWT robotic pool cleaners easily climb the steepest slopes. Always astonishing to see!