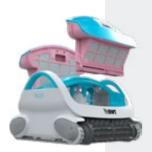

# For simply perfect pools!

POWERFUL, EFFICIENT, ERGONOMIC EASY TO USE AND MAINTAIN

**BWT** P400 ROBOTIC POOL CLEANER

# BWT ROBOTIC POOL CLEANERS, FOR SIMPLY PERFECT POOLS

Your pool reflects your lifestyle. You always choose the best. So does BWT.

For your robotic pool cleaner, the best is the BWT **P** LINE range. Built for performance, a blend of beauty, functionality and intelligence, created for you.