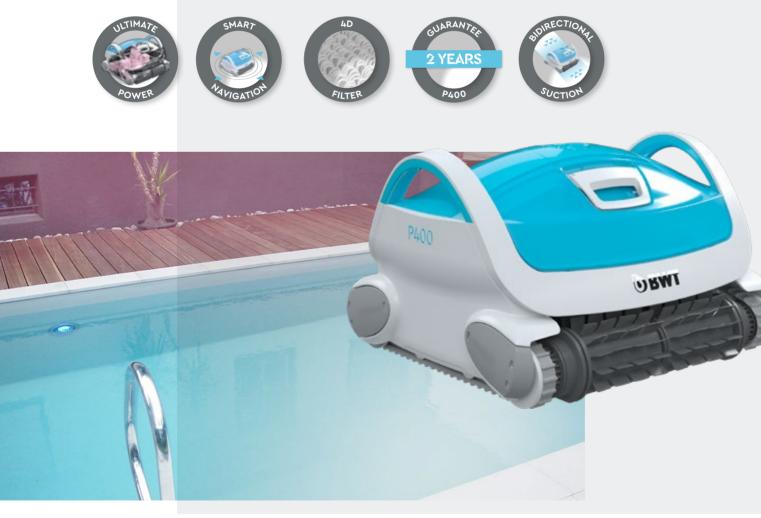

# For simply perfect pools!

POWERFUL, EFFICIENT, ERGONOMIC EASY TO USE AND MAINTAIN

**BWT** P400 ROBOTIC POOL CLEANER

#### **Unmatched suction power**

BWT robotic cleaners feature the most **powerful suction** of any robot on the market. They can achieve up to twice the suction power through precise adjustment of the nozzles.

# Among the finest filtration performances on the market

BWT robotic pool cleaners are fitted with a 4D filter, an exclusive four dimensional filter that cleans four times better than any other.

**4D Filter** technology exploits a filter fabric that features loops that capture the smallest micro-particles.

#### **Ultimate Power!**

BWT robotic cleaners are extremely reliable thanks to a hard-wearing **gear** transmission, **a single drive motor** and a powerful **pump** to pick up debris.

This is the **Ultimate Power** system, the ideal solution for fast, optimised travel, unrivalled reliability, and unmatched cleaning.