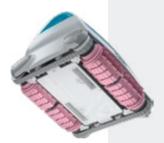

# Among the finest filtration performances on the market

BWT robotic pool cleaners are fitted with a 4D filter, an exclusive four dimensional filter that cleans four times better than any other.

**4D Filter** technology exploits a filter fabric that features loops that capture the smallest micro-particles.

This means that BWT can guarantee one of the **finest filtration** performances on the market.