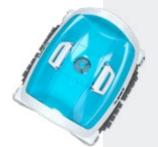

#### Ideal for your pool

BWT robotic pool cleaners are perfect for beautiful pools, of any shape or size, waterproofed with liners, membranes or tiles, and polyester pools.

With their PVC wheels and brushes, BWT robots easily navigate any type of surface.

#### Agile on any surface, with an excellent grip

BWT robotic pool cleaners easily climb the steepest slopes. Always astonishing to see!